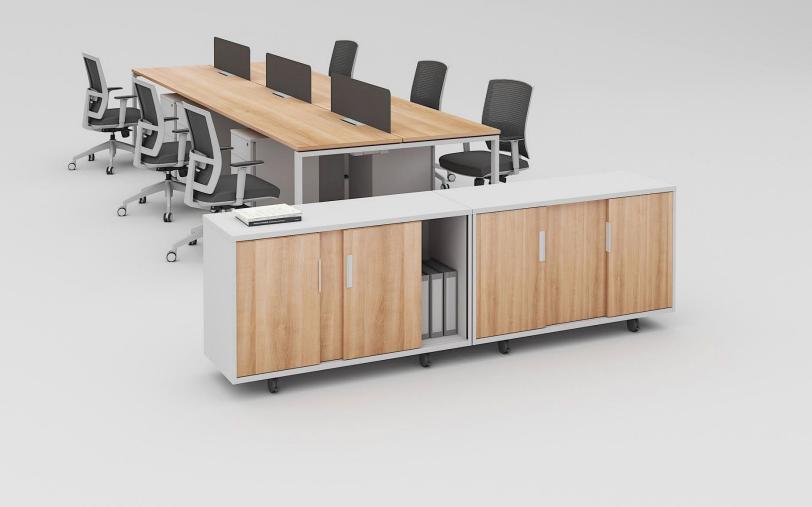

#### High cabinet series

- Our high cabinets complement your work space with providing the best solution to create a tidy working environment.
- The smart design of hidden sliding handles and keyhole enhanced the appearance ,functionality and flexibility to another level.
- Each unit is equipped with 4 adjustable layers

#### Storage

Our storages complement your work space with providing the best solution to create a tidy working environment.