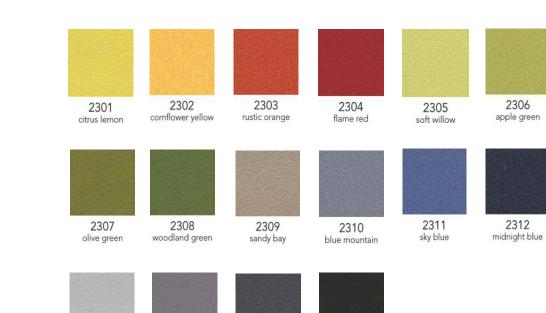

The veneer is adopted German Suddekor paper which not only has great quality but also maintaining the special feature of wood with vivid lines.

Finest Office Furniture Supplies

A selection of 16 colors of Taiwan Fuki fabrics, it`s fashionable and stable quality with anti-dirt and abrasion resistance. At present, this color system is inspired by nature and it's the special color collection that developed by Fuki and Finest together.

2315

ironsand grey

2316

graphite black

#### Panel colors

2313

silver grey

2314

slate grey

2306

apple green

2312