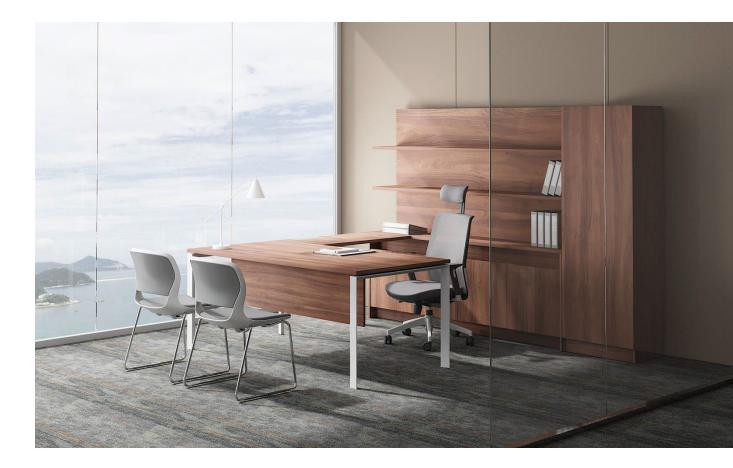

# EXECUTIVE

In addition to the special requirements for functions, the competent office features must also be representative, conveying the corporate culture and personal style of the executives. Metacharm's spacious desk system elegantly combines a desk, storage space and meeting area into a furniture system.

Size:

Single desk: W1800 x D800 x H745 3 drawer mobile pedestal : W416 X D500 XH 650 High cabinet : W1800 X D460 X H 2000 The wall cabinet has open cells and a wardrobe to provide the storage space you need.

**Size:** Single desk: W1800 x D800 x H745 Rear frame: W2000 x D348 x H1800 Wardrobe: W600 x D400 x H1800