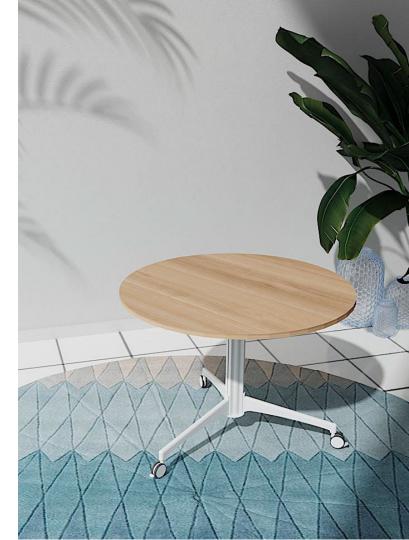

Size: Desk::W1800 X D800 X H745

Our mobile conference table is a ideal for casual meetings and small discussions in the office.

The mobile table not only provides the flexibility of the workspace, but also offers multiple color choices of table legs and MFC

Size:

Table: D1000 x H745 MFC thickness: 25mm