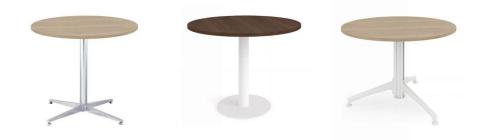

Size: Desk::W1800 X D800 X H745

Our mobile conference table is a ideal for casual meetings and small discussions in the office.

The mobile table not only provides the flexibility of the workspace, but also offers multiple color choices of table legs and MFC

Size:

Table: D1000 x H745 MFC thickness: 25mm