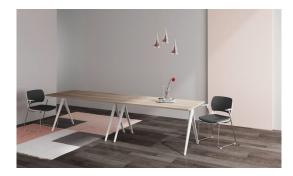

# CONFERENCE

The Metacharm conference table offers customized options from small meeting rooms to large meeting rooms. The conference table integrates power wiring management system to keep the desktop clean and tidy.

Size:

Conference table :W2400 x D1200 xH745