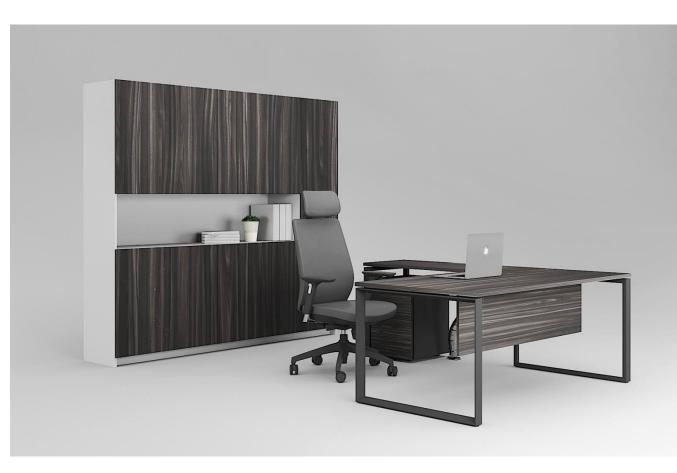

# EXECUTIVE

In addition to the special requirements for functions, the competent office features must also be representative, conveying the corporate culture and personal style of the executives. Metacharm's spacious desk system elegantly combines a desk, storage space and meeting area into a furniture system.

Size:

Single desk: W1800 x D800 x H745 Roller-shutter side mobile unit: W1200 x D450 x H650 L-shaped desk provides more open work space. Optional aluminum or MFC front bezel, hidden flipping brush, wire hanging tray and cable box to maintain working neatness.

Size:

Single desk: W1800 x D800 x H745 3 drawer mobile pedestal : W416 X D500 XH 650 High cabinet : W1800 X D460 X H 2000 The wall cabinet has open cells and a wardrobe to provide the storage space you need.