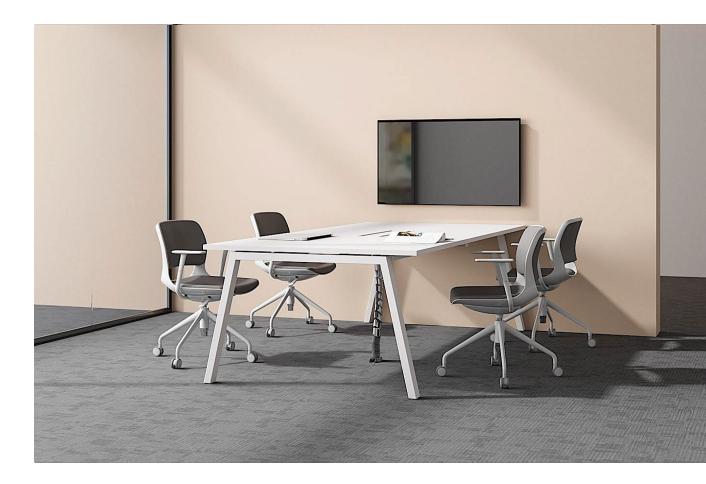

# CONFERENCE

The Metacharm conference table offers customized options from small meeting rooms to large meeting rooms. The conference table integrates power wiring management system to keep the desktop clean and tidy.

Size:

Conference table :W2400 x D1200 xH745