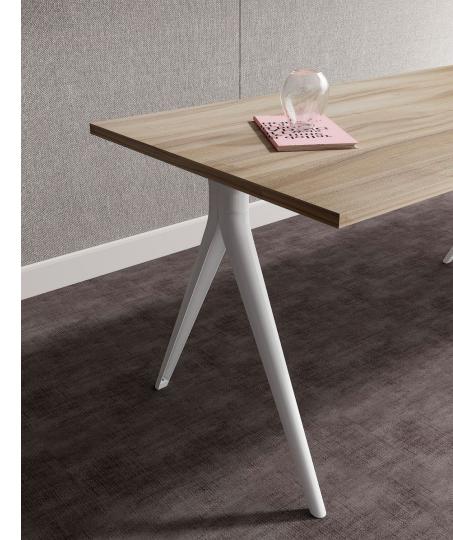

### Leg options

The diverse legs of Metacharm create a different linear style and office atmosphere with a clear linear structure. Squared legs are ideal for spacious, open offices. The triangular legs help to create a more modern and cutting-edge office space.