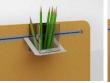

Name plate on panel Easily seen. **Pen holder** Suspended from the screen to save space. Position adjustable A4 screen file tray for file management.