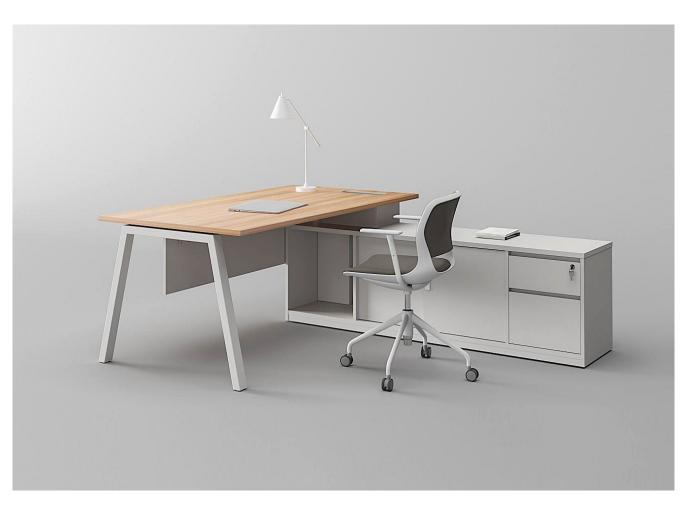

# EXECUTIVE

In addition to the special requirements for functions, the competent office features must also be representative, conveying the corporate culture and personal style of the executives. Metacharm's spacious desk system elegantly combines a desk, storage space and meeting area into a furniture system.

Size:

Single desk: W1800 x D800 x H745 Roller-shutter side mobile unit: W1200 x D450 x H650 L-shaped desk provides more open work space. Optional aluminum or MFC front bezel, hidden flipping brush, wire hanging tray and cable box to maintain working neatness.