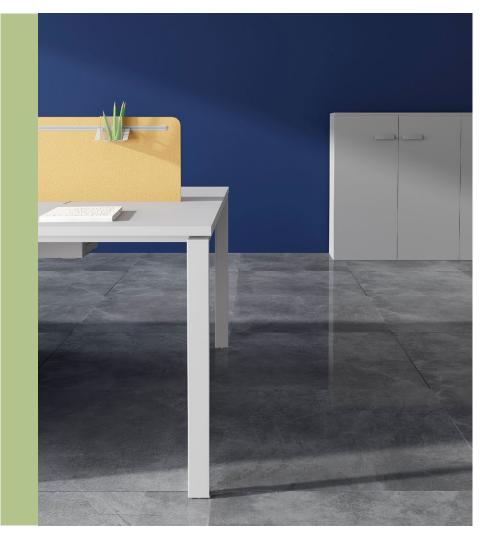

# Workstation

The MetaCharm series has created a number of classics workstation furniture, from operative desks to manager rooms.

MetaCharm stands out for it provides a simple, high-quality, economical solution for modern offices.

Name plate on panel Easily seen. **Pen holder** Suspended from the screen to save space. Position adjustable A4 screen file tray for file management.