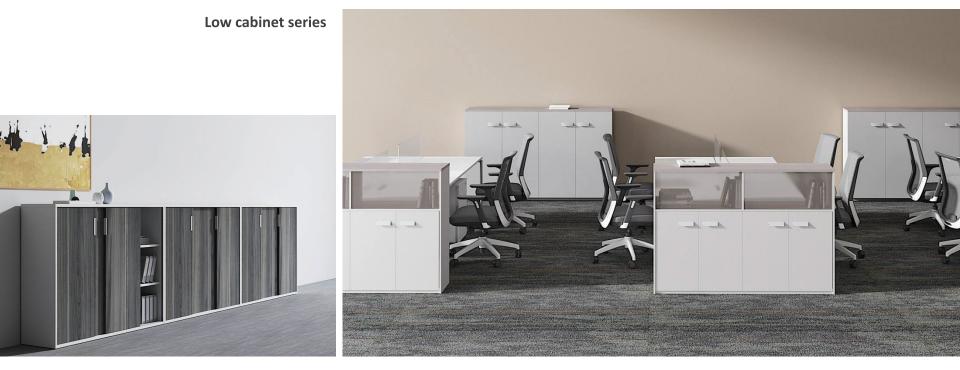

#### High cabinet series

- Our high cabinets complement your work space with providing the best solution to create a tidy working environment.
- The smart design of hidden sliding handles and keyhole enhanced the appearance ,functionality and flexibility to another level.
- Each unit is equipped with 4 adjustable layers

#### Storage

Our storages complement your work space with providing the best solution to create a tidy working environment.