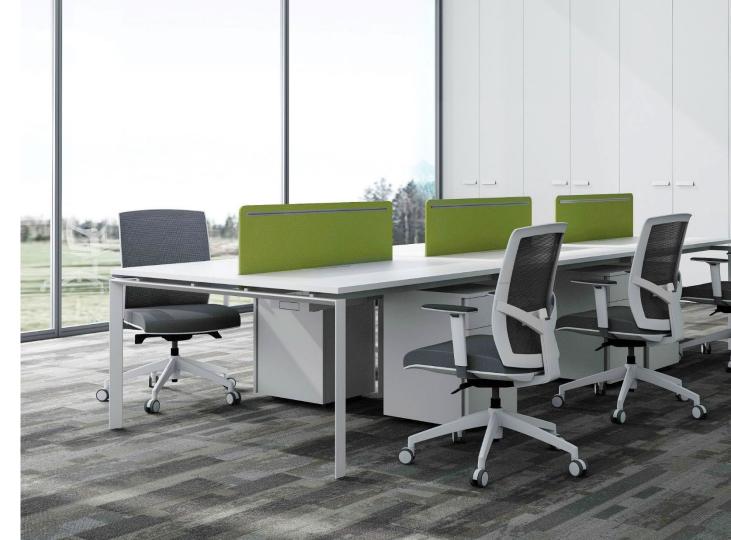

#### LINEAR

Depending on the size of the space, you can choose for seats, single-row units and mobile storage cabinets, combined with different desktop screens to create the customized office space.

#### LINEAR

Depending on the size of the space, you can choose for seats, single-row units and mobile storage cabinets, combined with different desktop screens to create the customized office space. 0

H/-

#### Size:

Single desk : W1200 X D600 XH745-1050 3 drawer mobile pedestal : W416 X D500 X H 650 Hinged door cabinet : W900 X D400 X H1100