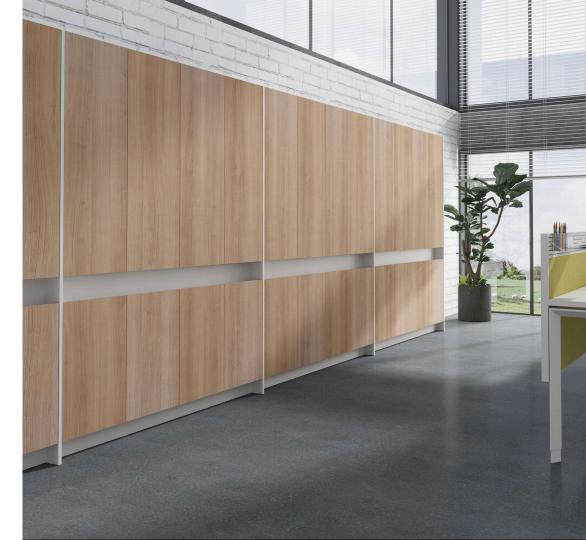

#### High cabinet series

- Our high cabinets complement your work space with providing the best solution to create a tidy working environment.
- The smart design of hidden sliding handles and keyhole enhanced the appearance ,functionality and flexibility to another level.
- Each unit is equipped with 4 adjustable layers

#### Storage

Our storages complement your work space with providing the best solution to create a tidy working environment.