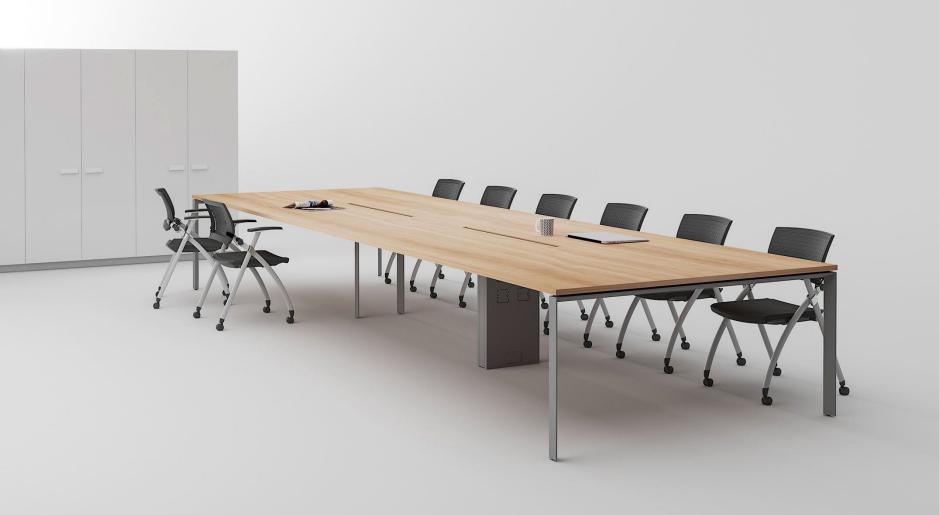

# CONFERENCE

The Metacharm conference table offers customized options from small meeting rooms to large meeting rooms. The conference table integrates power wiring management system to keep the desktop clean and tidy.

Size:

Conference table :W2400 x D1200 xH745