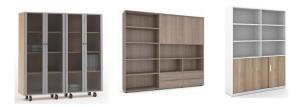

#### High cabinet series

- Our high cabinets complement your work space with providing the best solution to create a tidy working environment.
- The smart design of hidden sliding handles and keyhole enhanced the appearance ,functionality and flexibility to another level.
- Each unit is equipped with 4 adjustable layers

#### Storage

Our storages complement your work space with providing the best solution to create a tidy working environment.