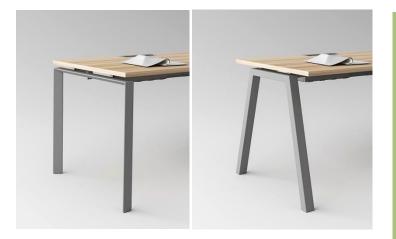

### Leg options

The diverse legs of Metacharm create a different linear style and office atmosphere with a clear linear structure. Squared legs are ideal for spacious, open offices. The triangular legs help to create a more modern and cutting-edge office space.