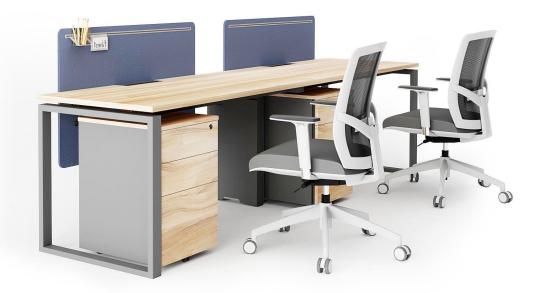

#### LINEAR

Depending on the size of the space, you can choose for seats, single-row units and mobile storage cabinets, combined with different desktop screens to create the customized office space.

#### Size:

Single desk : W1200 X D600 XH745-1050 3 drawer mobile pedestal : W416 X D500 XH 650