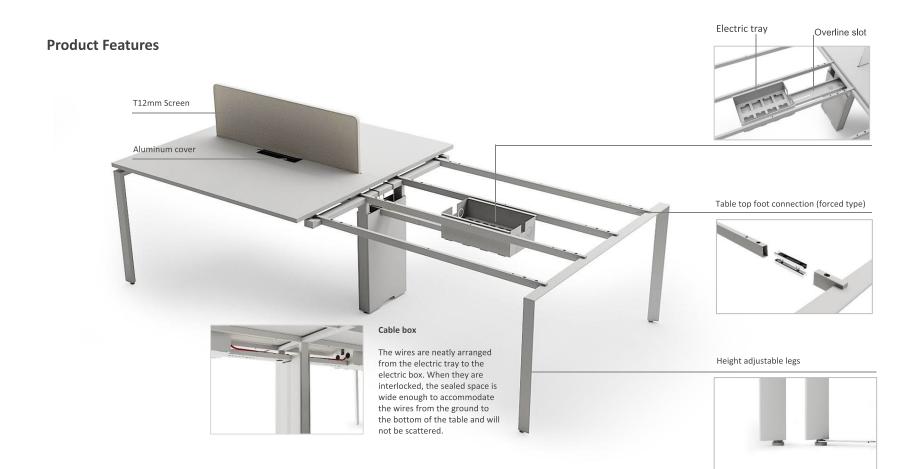

Size:

Single desk: W1800 x D800 x H745 Roller-shutter side mobile unit: W1200 x D450 x H650 L-shaped desk provides more open work space. Optional aluminum or MFC front bezel, hidden flipping brush, wire hanging tray and cable box to maintain working neatness.