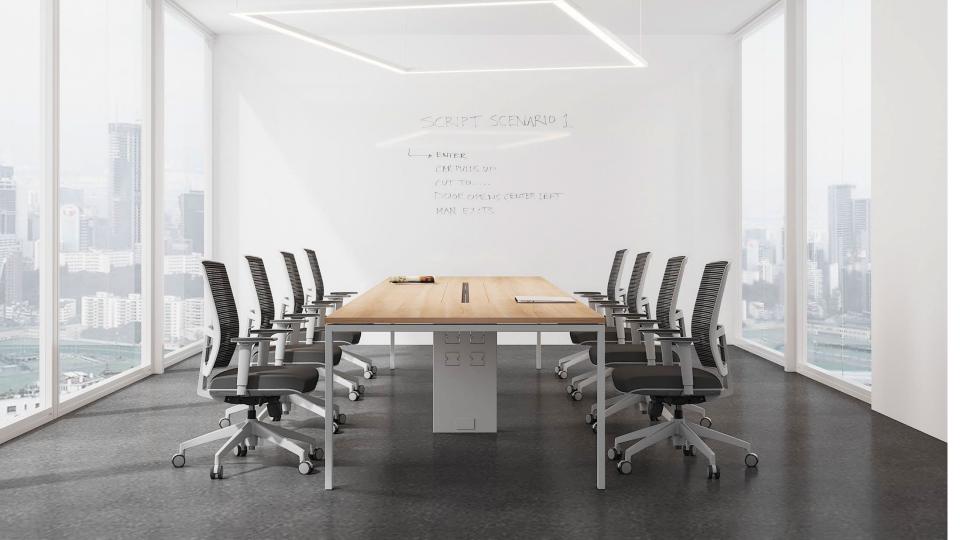

# CONFERENCE

The Metacharm conference table offers customized options from small meeting rooms to large meeting rooms. The conference table integrates power wiring management system to keep the desktop clean and tidy.

Size:

Conference table :W2400 x D1200 xH745