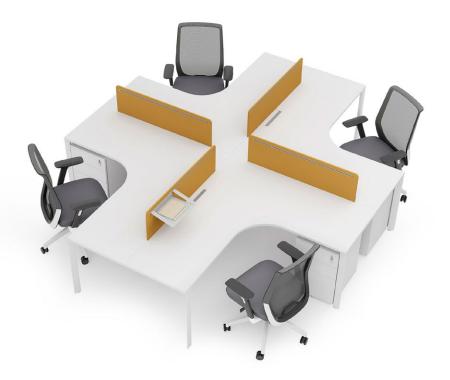

#### L-shaped

The L-shaped panel creates a larger workspace. While focusing on your personal work, you could also switch to collaborative display for interactive business activities.

#### Y-shaped

The Y-shaped desk is perfect for a modern, stylish office, and the screen provides individual space while maintaining a collaborative atmosphere.