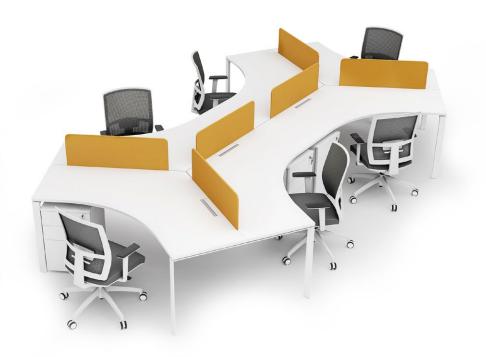

#### L-shaped

The L-shaped panel creates a larger workspace. While focusing on your personal work, you could also switch to collaborative display for interactive business activities.

#### Size:

Single desk :W1400 x D700 + W1400 x D700 xH745-1050 3 drawer mobile pedestal : W416 X D500 XH 650